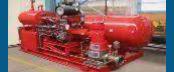

#### **FIRE PUMP**

A Fire Pump is a part of a fire Hydrant & sprinkler system's water supply and powered by electric, diesel or steam. The pump intake is either connected to the public underground water supply piping, or a static water source (e.g., tank, reservoir,). The pump provides water flow at a higher pressure to the sprinkler system Risers and Hydrant Hose standpipes. A fire pump is tested and listed for its use specifically for fire service by a third-party testing and listing agency, such as UL or FM Global. Or Indian IS codes, Fire pumps function either by an Electric motor or a Diesel engine, or, occasionally a steam turbine. The fire pump starts when the pressure in the fire sprinkler system drops below a threshold. The sprinkler system pressure drops significantly when one or more Fire Sprinklers are exposed to heat above their design temperature, and opens, releasing water. Alternately, other Fire Hoses reels or other firefighting connections are opened, causing a pressure drop in the fire fighting main.

Types of pumps used for fire service include: horizontal split case, vertical split case, vertical inline, vertical turbine, and end suction.

HELP LINE +91 98 81 99 00 00