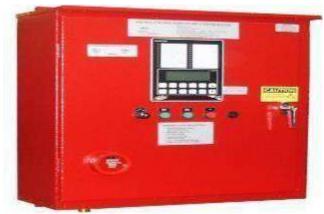

#### FIRF PANFL

A Fire Control Panel, When there's a call to start a fire pump in an emergency situation, you need a fire pump controller that you can count on to start every time, without fail - because life safety depends on it. Eaton's fire pump controllers are designed and manufactured in accordance with the strictest fire protection, electrical and insurance codes in the world, thereby ensuring they meet or exceed all required standards. The DIESEL Plus Fire Pump Controllers are designed to control and monitor 12 or 24 volt, diesel fire pump engines and are among the most technically advanced diesel engine controllers available. The devices within a pump controller panel perform such functions as receiving signals from alarm devices, such as pressure operated switches, sprinkler alarm valves or remote fire alarm equipment; activating motor control devices to provide electric power to motors driving fire pumps and monitoring the fire pump ...