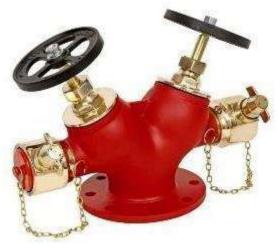

#### **HYDRANT SYSTEM**

A Fire Hydrant, also called Fireplug, is a connection point by which firefighters can tap into a water supply. It is a component of active fire protection. The user attaches a hose to the fire hydrant, then opens a valve on the hydrant to provide a powerful flow of water, on the order of 350 kPa (50 lbf/in²) This user can attach this hose to a fire engine, which can use a powerful pump to boost the water pressure and possibly split it into multiple streams. One may connect the hose with a threaded connection, instantaneous "quick connector" or a Storz connector. A user should take care not to open or close a fire hydrant too quickly, as this can cause a water hammer, which can damage nearby pipes and equipment. The water inside a charged hose line causes it to be very heavy and high water pressure causes it to be stiff and unable to make a tight turn while pressurized. When a fire hydrant is unobstructed, this is not a problem, as there is enough room to adequately position the hose.