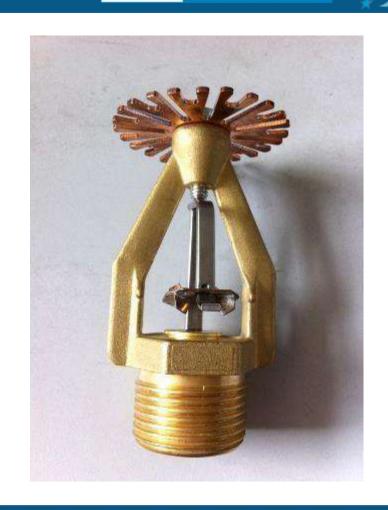

#### **SPRINKLER SYSTEM**

A fire sprinkler system is an active fire protection method, consisting of a water supply system, providing adequate pressure and flowrate to a water distribution piping system, onto which fire Sprinklers are connected. Although Sprinkler System used in Factories, Ware Houses ,Storage areas ,High Rise Residential buildings ,commercial buildings, homes and small buildings, As per hazardous area defined by standards, Fire sprinkler systems are extensively used worldwide, with over 40 million sprinkler heads fitted each year. In buildings completely protected by fire sprinkler systems, over 96% of fires were controlled by fire sprinklers alone.