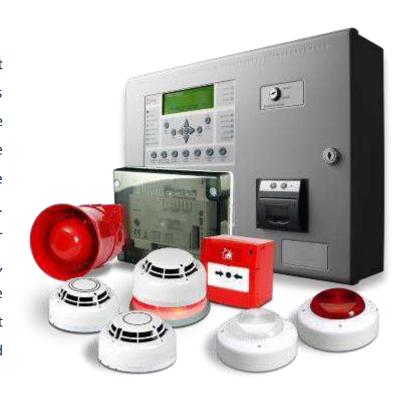

#### **OUR PRODUCTS**

Visit us: www.starfiresystems.net

HELP LINE +91 98 81 99 00 00

#### **HYDRANT SYSTEM**

A Fire Hydrant, also called Fireplug, is a connection point by which firefighters can tap into a water supply. It is a component of active fire protection. The user attaches a hose to the fire hydrant, then opens a valve on the hydrant to provide a powerful flow of water, on the order of 350 kPa (50 lbf/in²) This user can attach this hose to a fire engine, which can use a powerful pump to boost the water pressure and possibly split it into multiple streams. One may connect the hose with a threaded connection, instantaneous "quick connector" or a Storz connector. A user should take care not to open or close a fire hydrant too quickly, as this can cause a water hammer, which can damage nearby pipes and equipment. The water inside a charged hose line causes it to be very heavy and high water pressure causes it to be stiff and unable to make a tight turn while pressurized. When a fire hydrant is unobstructed, this is not a problem, as there is enough room to adequately position the hose.

#### **SPRINKLER SYSTEM**

A fire sprinkler system is an active fire protection method, consisting of a water supply system, providing adequate pressure and flowrate to a water distribution piping system, onto which fire Sprinklers are connected. Although Sprinkler System used in Factories, Ware Houses ,Storage areas ,High Rise Residential buildings ,commercial buildings, homes and small buildings, As per hazardous area defined by standards, Fire sprinkler systems are extensively used worldwide, with over 40 million sprinkler heads fitted each year. In buildings completely protected by fire sprinkler systems, over 96% of fires were controlled by fire sprinklers alone.

#### **FIRE PUMP**

A Fire Pump is a part of a fire Hydrant & sprinkler system's water supply and powered by electric, diesel or steam. The pump intake is either connected to the public underground water supply piping, or a static water source (e.g., tank, reservoir,). The pump provides water flow at a higher pressure to the sprinkler system Risers and Hydrant Hose standpipes. A fire pump is tested and listed for its use specifically for fire service by a third-party testing and listing agency, such as UL or FM Global. Or Indian IS codes, Fire pumps function either by an Electric motor or a Diesel engine, or, occasionally a steam turbine. The fire pump starts when the pressure in the fire sprinkler system drops below a threshold. The sprinkler system pressure drops significantly when one or more Fire Sprinklers are exposed to heat above their design temperature, and opens, releasing water. Alternately, other Fire Hoses reels or other firefighting connections are opened, causing a pressure drop in the fire fighting main.

#### FIRE EXTINGUISHER

A Fire Extinguisher, or is an active fire protection device used to extinguish or control small fires, often in emergency situations. It is not intended for use on an out-of-control fire, such as one which has reached the ceiling, endangers the user (i.e., no escape route, smoke, explosion hazard, etc.), Typically, a fire extinguisher consists of a hand-held cylindrical pressure vessel containing an agent which can be discharged to extinguish a fire.

#### FIRF PANFL

A Fire Control Panel, When there's a call to start a fire pump in an emergency situation, you need a fire pump controller that you can count on to start every time, without fail - because life safety depends on it. Eaton's fire pump controllers are designed and manufactured in accordance with the strictest fire protection, electrical and insurance codes in the world, thereby ensuring they meet or exceed all required standards. The DIESEL Plus Fire Pump Controllers are designed to control and monitor 12 or 24 volt, diesel fire pump engines and are among the most technically advanced diesel engine controllers available. The devices within a pump controller panel perform such functions as receiving signals from alarm devices, such as pressure operated switches, sprinkler alarm valves or remote fire alarm equipment; activating motor control devices to provide electric power to motors driving fire pumps and monitoring the fire pump ...

#### **FIRE ALRAM**

A fire alarm system is number of devices working together to detect warn people through visual and audio appliances when smoke, fire, carbon monoxide or other emergencies are present. These alarms may be activated automatically from smoke detectors, and heat detectors or may also be activated via manual fire alarm activation devices such as manual call points or pull stations. Alarms can be either motorized bells or wall mountable sounders or horns. They can also be speaker strobes which sound an alarm, followed by a voice evacuation message which warns people inside the building not to use the elevators. Fire alarm sounders can be set to certain frequencies and different tones including low, medium and high, depending on the country and manufacturer of the device.