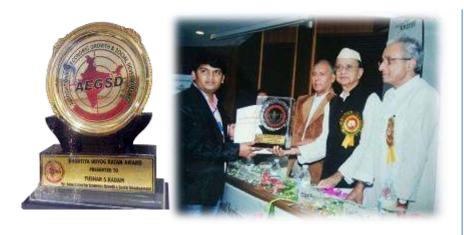

# **AWARDS**

Visit us: www.starfiresystems.net

HELP LINE +91 98 81 99 00 00

Gold Medal and Rajiv Gandhi Saromani Award for Excellence in Fire Services Rekha Kadam (Director) Receiving the Award in New Delhi on 19th Aug, 2012