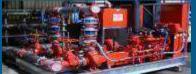

#### **FIRE PUMP**

A Fire Pump is a part of a fire Hydrant & sprinkler system's water supply and powered by electric, diesel or steam. The pump intake is either connected to the public underground water supply piping, or a static water source (e.g., tank, reservoir,). The pump provides water flow at a higher pressure to the sprinkler system Risers and Hydrant Hose standpipes. A fire pump is tested and listed for its use specifically for fire service by a third-party testing and listing agency, such as UL or FM Global. Or Indian IS codes, Fire pumps function either by an Electric motor or a Diesel engine, or, occasionally a steam turbine. The fire pump starts when the pressure in the fire sprinkler system drops below a threshold. The sprinkler system pressure drops significantly when one or more Fire Sprinklers are exposed to heat above their design temperature, and opens, releasing water. Alternately, other Fire Hoses reels or other firefighting connections are opened, causing a pressure drop in the fire fighting main.

Types of pumps used for fire service include: horizontal split case, vertical split case, vertical inline, vertical turbine, and end suction.

HELP LINE +91 98 81 99 00 00