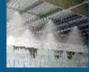

#### **HYDRANT SYSTEM**

A Fire Hydrant, also called Fireplug, is a connection point by which firefighters can tap into a water supply. It is a component of active fire protection. The user attaches a hose to the fire hydrant, then opens a valve on the hydrant to provide a powerful flow of water, on the order of 350 kPa (50 lbf/in²) This user can attach this hose to a fire engine, which can use a powerful pump to boost the water pressure and possibly split it into multiple streams. One may connect the hose with a threaded connection, instantaneous "quick connector" or a Storz connector. A user should take care not to open or close a fire hydrant too quickly, as this can cause a water hammer, which can damage nearby pipes and equipment. The water inside a charged hose line causes it to be very heavy and high water pressure causes it to be stiff and unable to make a tight turn while pressurized. When a fire hydrant is unobstructed, this is not a problem, as there is enough room to adequately position the hose.

#### **SPRINKLER SYSTEM**

A fire sprinkler system is an active fire protection method, consisting of a water supply system, providing adequate pressure and flowrate to a water distribution piping system, onto which fire Sprinklers are connected. Although Sprinkler System used in Factories, Ware Houses ,Storage areas ,High Rise Residential buildings ,commercial buildings, homes and small buildings, As per hazardous area defined by standards, Fire sprinkler systems are extensively used worldwide, with over 40 million sprinkler heads fitted each year. In buildings completely protected by fire sprinkler systems, over 96% of fires were controlled by fire sprinklers alone.