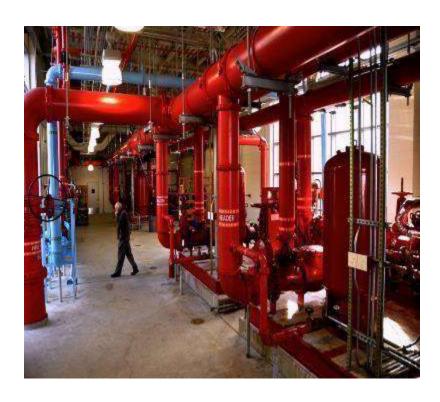

#### **HYDRANT SYSTEM**

A Fire Hydrant, also called Fireplug, is a connection point by which firefighters can tap into a water supply. It is a component of active fire protection. The user attaches a hose to the fire hydrant, then opens a valve on the hydrant to provide a powerful flow of water, on the order of 350 kPa (50 lbf/in²) This user can attach this hose to a fire engine, which can use a powerful pump to boost the water pressure and possibly split it into multiple streams. One may connect the hose with a threaded connection, instantaneous "quick connector" or a Storz connector. A user should take care not to open or close a fire hydrant too quickly, as this can cause a water hammer, which can damage nearby pipes and equipment. The water inside a charged hose line causes it to be very heavy and high water pressure causes it to be stiff and unable to make a tight turn while pressurized. When a fire hydrant is unobstructed, this is not a problem, as there is enough room to adequately position the hose.

#### **FIRE PUMP**

A Fire Pump is a part of a fire Hydrant & sprinkler system's water supply and powered by electric, diesel or steam. The pump intake is either connected to the public underground water supply piping, or a static water source (e.g., tank, reservoir,). The pump provides water flow at a higher pressure to the sprinkler system Risers and Hydrant Hose standpipes. A fire pump is tested and listed for its use specifically for fire service by a third-party testing and listing agency, such as UL or FM Global. Or Indian IS codes, Fire pumps function either by an Electric motor or a Diesel engine, or, occasionally a steam turbine. The fire pump starts when the pressure in the fire sprinkler system drops below a threshold. The sprinkler system pressure drops significantly when one or more Fire Sprinklers are exposed to heat above their design temperature, and opens, releasing water. Alternately, other Fire Hoses reels or other firefighting connections are opened, causing a pressure drop in the fire fighting main.