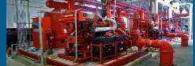

#### **FIRE PUMP**

A Fire Pump is a part of a fire Hydrant & sprinkler system's water supply and powered by electric, diesel or steam. The pump intake is either connected to the public underground water supply piping, or a static water source (e.g., tank, reservoir,). The pump provides water flow at a higher pressure to the sprinkler system Risers and Hydrant Hose standpipes. A fire pump is tested and listed for its use specifically for fire service by a third-party testing and listing agency, such as UL or FM Global. Or Indian IS codes, Fire pumps function either by an Electric motor or a Diesel engine, or, occasionally a steam turbine. The fire pump starts when the pressure in the fire sprinkler system drops below a threshold. The sprinkler system pressure drops significantly when one or more Fire Sprinklers are exposed to heat above their design temperature, and opens, releasing water. Alternately, other Fire Hoses reels or other firefighting connections are opened, causing a pressure drop in the fire fighting main.

Types of pumps used for fire service include: horizontal split case, vertical split case, vertical inline, vertical turbine, and end suction.

HELP LINE +91 98 81 99 00 00