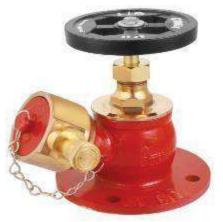

#### **HYDRANT SYSTEM**

A Fire Hydrant, also called Fireplug, is a connection point by which firefighters can tap into a water supply. It is a component of active fire protection. The user attaches a hose to the fire hydrant, then opens a valve on the hydrant to provide a powerful flow of water, on the order of 350 kPa (50 lbf/in²) This user can attach this hose to a fire engine, which can use a powerful pump to boost the water pressure and possibly split it into multiple streams. One may connect the hose with a threaded connection, instantaneous "quick connector" or a Storz connector. A user should take care not to open or close a fire hydrant too quickly, as this can cause a water hammer, which can damage nearby pipes and equipment. The water inside a charged hose line causes it to be very heavy and high water pressure causes it to be stiff and unable to make a tight turn while pressurized. When a fire hydrant is unobstructed, this is not a problem, as there is enough room to adequately position the hose.