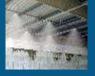

#### **SPRINKLER SYSTEM**

A fire sprinkler system is an active fire protection method, consisting of a water supply system, providing adequate pressure and flowrate to a water distribution piping system, onto which fire Sprinklers are connected. Although Sprinkler System used in Factories, Ware Houses ,Storage areas ,High Rise Residential buildings ,commercial buildings, homes and small buildings, As per hazardous area defined by standards, Fire sprinkler systems are extensively used worldwide, with over 40 million sprinkler heads fitted each year. In buildings completely protected by fire sprinkler systems, over 96% of fires were controlled by fire sprinklers alone.