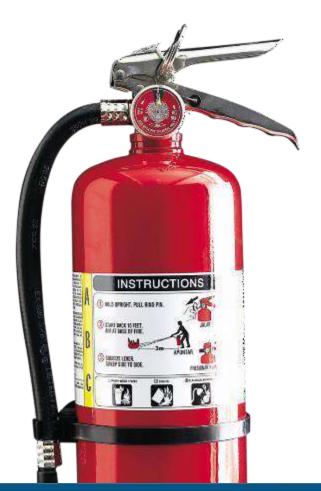

#### FIRE EXTINGUISHER

A Fire Extinguisher, or is an active fire protection device used to extinguish or control small fires, often in emergency situations. It is not intended for use on an out-of-control fire, such as one which has reached the ceiling, endangers the user (i.e., no escape route, smoke, explosion hazard, etc.), Typically, a fire extinguisher consists of a hand-held cylindrical pressure vessel containing an agent which can be discharged to extinguish a fire.

There are two main types of fire extinguishers: stored-pressure and cartridge-operated. In stored pressure units, the expellant is stored in the same chamber as the firefighting agent itself. Depending on the agent used, different propellants are used. With dry chemical extinguishers, nitrogen is typically used; water and foam extinguishers typically use air. Stored pressure fire extinguishers are the most common type. Cartridge-operated extinguishers contain the expellant gas in a separate cartridge that is punctured prior to discharge, exposing the propellant to the extinguishing agent. Cartridge operated extinguishers are available in dry chemical and dry powder types, and in water, wetting agent, foam, dry chemical (classes ABC and B.C.), and dry powder (class D) types in the rest of the world.