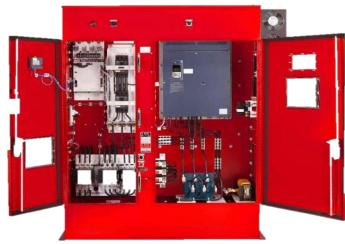

#### FIRF PANFL

A Fire Control Panel, When there's a call to start a fire pump in an emergency situation, you need a fire pump controller that you can count on to start every time, without fail - because life safety depends on it. Eaton's fire pump controllers are designed and manufactured in accordance with the strictest fire protection, electrical and insurance codes in the world, thereby ensuring they meet or exceed all required standards. The DIESEL Plus Fire Pump Controllers are designed to control and monitor 12 or 24 volt, diesel fire pump engines and are among the most technically advanced diesel engine controllers available. The devices within a pump controller panel perform such functions as receiving signals from alarm devices, such as pressure operated switches, sprinkler alarm valves or remote fire alarm equipment; activating motor control devices to provide electric power to motors driving fire pumps and monitoring the fire pump ...